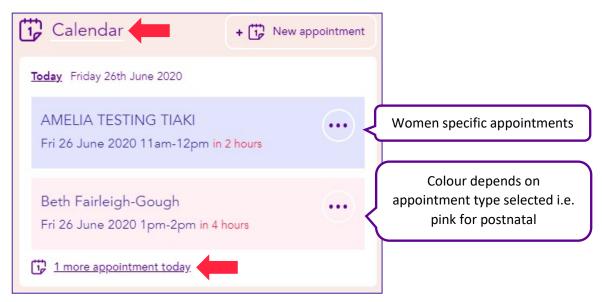

## Calendar

To the left of the dashboard you will see today's first two upcoming appointments. If you have more than two appointments in a day you will see a note display underneath these to indicate how many more appointments you have, if you click on it Tiaki will take you through to your calendar on today's view. You can also click the 'Calendar' sub heading to go through to your calendar tab.

From each appointment on the dashboard you can complete several actions by clicking the three dots, meaning you don't have to click any further, you can view each contact, get directs or make changes to the appointment.

| Calendar                                                                             | + the New appointment                                                                           | Click here to go straight to the  |
|--------------------------------------------------------------------------------------|-------------------------------------------------------------------------------------------------|-----------------------------------|
| Today Friday 26th June 2020<br>AMELIA TESTING TIAKI<br>Fri 26 June 2020 11am-12pm in | n 2 hours                                                                                       | new appointment booking<br>screen |
| Beth Fairleigh-Gough<br>Fri 26 June 2020 1pm-2pm in 4                                | <ul> <li>View contact</li> <li>Get directions</li> <li>Reschedule</li> <li>Duplicate</li> </ul> |                                   |
|                                                                                      | <ul><li>Edit</li><li>Delete</li></ul>                                                           |                                   |