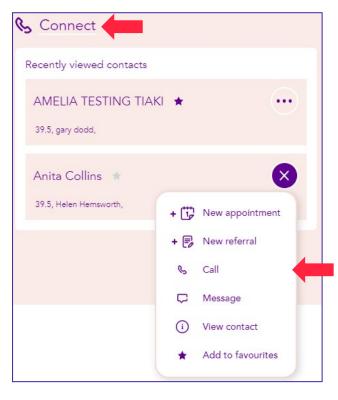

#### Connect

Continuing down the right below the referrals you will see the sub heading for Connect. Here you will see the last two contacts you have viewed. This will change as you view different contacts. Again you can click the 'Connect' sub heading to go through to your Connect tab. By clicking the three dots next to the women's name you can add a new appointment, new referral, call, message, view contact or add as a favourite.